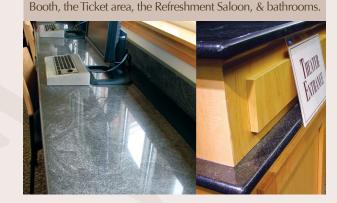

"Gettysburg Granite", supplied by a local quarry, was fabricated & installed by our company during the museum's construction in 2008. Our craftsmanship can be found in the conference rooms, the Resource Room, the Information